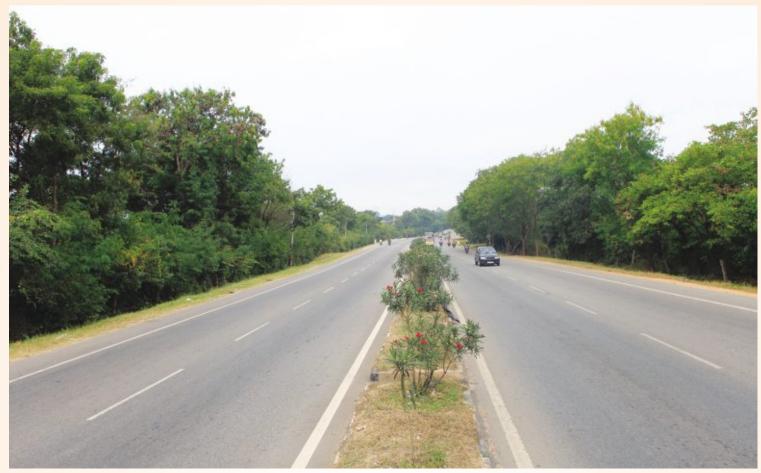

NATIONAL HIGHWAY No. - 44

# Smart way to drive home!

Ganga Grandeur is strategically located between National Highway No 44 and MMTS Railway Station. The one-hour MMTS frequency will take you to the city effortlessly. The close proximity to Kompally and Kukatpally makes it a preferred destination. The finest International schools are within 10-15 minute drive distance. Medchal will be the address for IT, MNCs, hardware and automobile industries, with connectivity to HITEC city and airport through Outer Ring Road.