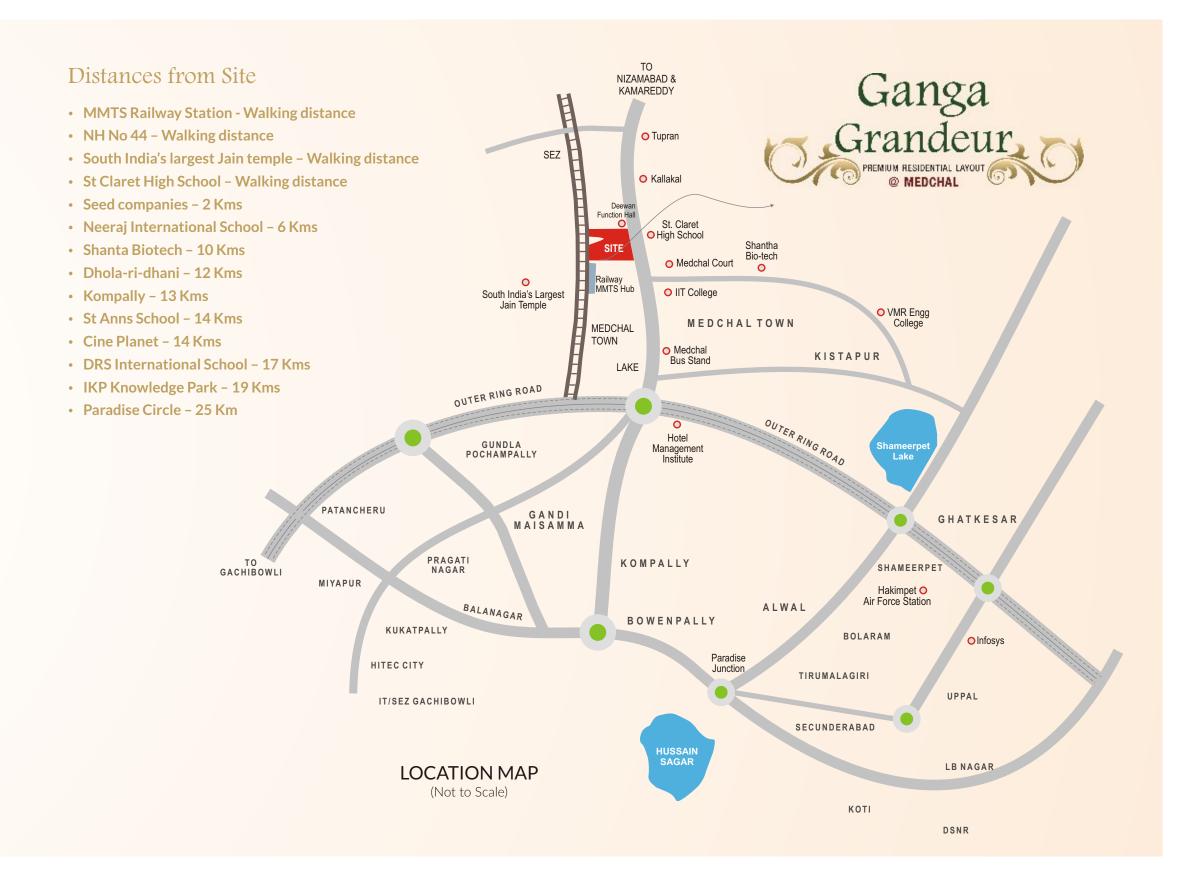

NATIONAL HIGHWAY No. - 44

# Smart way to drive home!

Ganga Grandeur is strategically located between National Highway No 44 and MMTS Railway Station. The one-hour MMTS frequency will take you to the city effortlessly. The close proximity to Kompally and Kukatpally makes it a preferred destination. The finest International schools are within 10-15 minute drive distance. Medchal will be the address for IT, MNCs, hardware and automobile industries, with connectivity to HITEC city and airport through Outer Ring Road.

ST. CLARET HIGH SCHOOL

DEEWAN FUNCTION HALL

SCHOOL

MEDCHAL MMTS HUB

SOUTH INDIA'S LARGEST JAIN TEMPLE