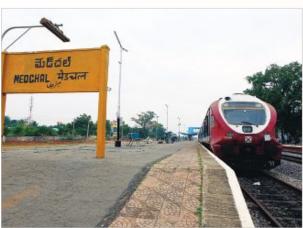

# Smart way to drive home!

Ganga Grandeur is strategically located between National Highway No 44 and MMTS Railway Station. The one-hour MMTS frequency will take you to the city effortlessly. The close proximity to Kompally and Kukatpally makes it a preferred destination. The finest International schools are within 10-15 minute drive distance. Medchal will be the address for IT, MNCs, hardware and automobile industries, with connectivity to HITEC city and airport through Outer Ring Road.

ST. CLARET HIGH SCHOOL

DEEWAN FUNCTION HALL

SCHOOL

MEDCHAL MMTS HUB

SOUTH INDIA'S LARGEST JAIN TEMPLE