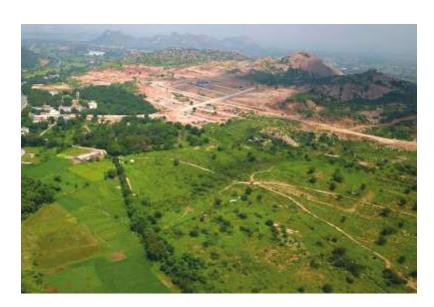

#### WELCOME TO BHONGIRI

The focus of development has shifted towards Bhongiri, and today it stands as one of the hottest destinations for investment and development. The entire corridor from Hyderabad to Yadagirigutta is beautifully evolved on the most modern guidelines of development. Baswapur, a part of Mission Bhagiratha is driving the area to a new high.

#### THE HOT HUB OF GROWTH

1400-Acre Temple Township on Mallapur Road for Cottages, Kalyana Mandapam, Shopping Complex, Restaurants & many more

BHUVANAGIRI NEW COLLECTORATE - 3 KMS FROM HERE!

YADADRI TEMPLE