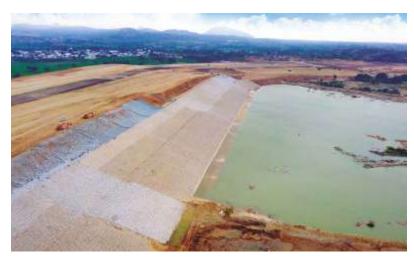

FROM SITE

THE MEGA

**BASWAPUR PROJECT** 

ONE OF THE LARGEST WATER RESERVOIR A MEGA TOURISM ATTRACTION WITH A PROPOSED ROPEWAY TO YADADRI TEMPLE Exciting things are happening to make it a multi-faceted hot spot. The prestigious Kaleshwaram Lift Irrigation project is filling Baswapur Reservoir. Rise of water table miles around the lake, flora and fauna, tourism potential have raised the land values. Proposed ropeway to Yadadri Temple at 4 Kms distance, another proposed International Convention Center on the same lines as HICC, Hyderabad will bring bustle to the location. Pleasure boating, tourist cottages, restaurants and parks in Public-Private Partnership mode will attract huge crowds round the year.

Kolanupaka Jain Templ

- Tourism
- Proposed International Convention Centre
- Proposed Ropeway to Yadadri Temple
- Commercial Potential
- Rise of Water table & Agriculture etc.
- Cottages
- Water Sports
- Entertainment Area