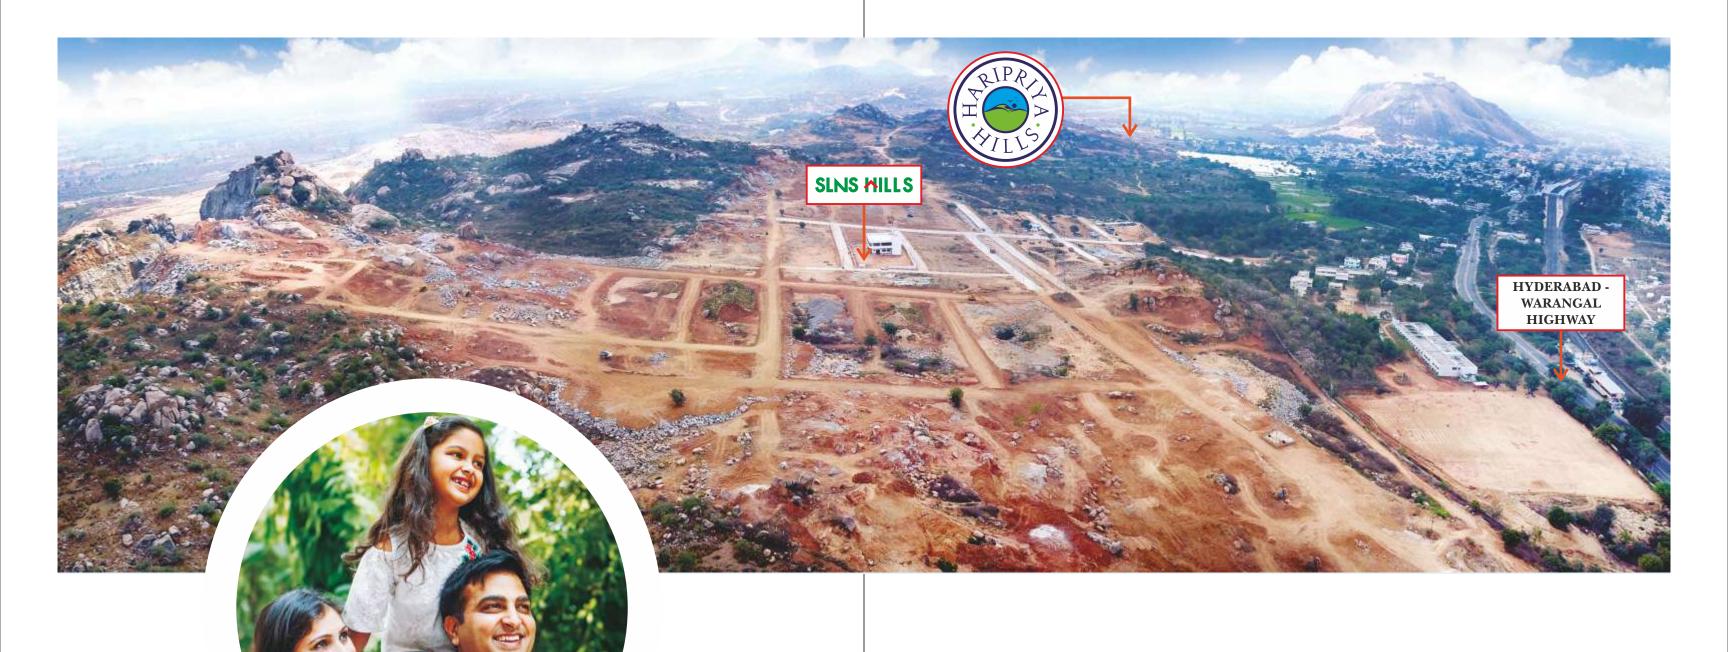

#### WELCOME TO BHONGIRI

The focus of development has shifted towards Bhongiri, and today it stands as one of the hottest destinations for investment and development. The entire corridor from Hyderabad to Yadagirigutta is beautifully evolved on the most modern guidelines of development. Baswapur, a part of Mission Bhagiratha is driving the area to a new high.

#### LIFE IS AT YOUR FINGERTIPS

**Haripriya Hills** is being developed on an elevated expanse in Bhongiri, a bustling town strategically located between Secunderabad and Warangal. It is a developed district and is already a spiritual destination with devotees thronging the famous Yadigiri Gutta Temple in the vicinity. There are schools, hospitals, markets and premium residential hubs around, making it an ideal location to move in. Road access is absolutely on-point, and connects Haripriya Hills to every venue and every dream!