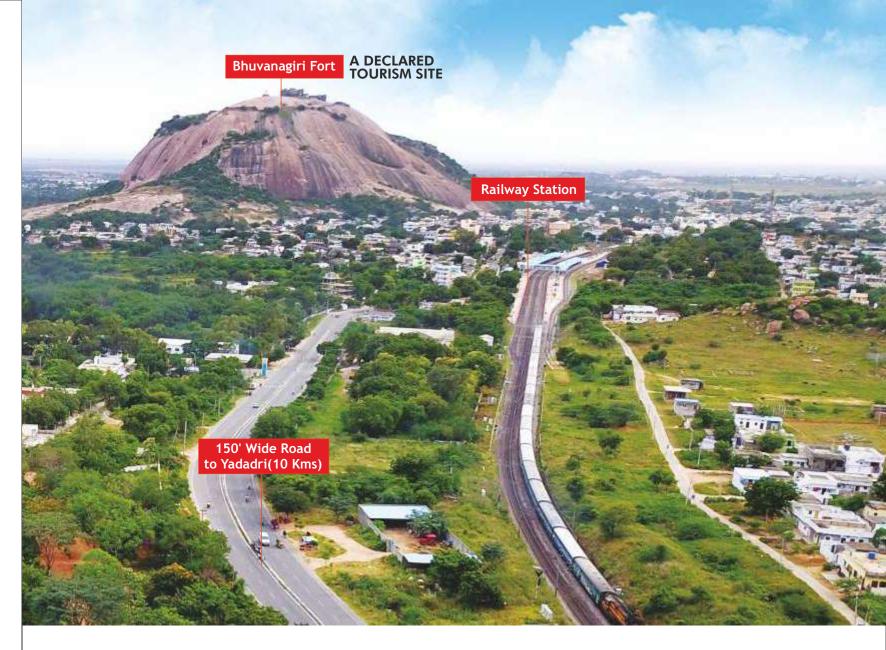

#### THE HOT HUB OF GROWTH

1400-Acre Temple Township on Mallapur Road for Cottages, Kalyana Mandapam, Shopping Complex, Restaurants & many more

BHUVANAGIRI NEW COLLECTORATE - 3 KMS FROM HERE!

YADADRI TEMPLE

#### LIFE IS AT YOUR FINGERTIPS

**Haripriya Hills** is being developed on an elevated expanse in Bhongiri, a bustling town strategically located between Secunderabad and Warangal. It is a developed district and is already a spiritual destination with devotees thronging the famous Yadigiri Gutta Temple in the vicinity. There are schools, hospitals, markets and premium residential hubs around, making it an ideal location to move in. Road access is absolutely on-point, and connects Haripriya Hills to every venue and every dream!