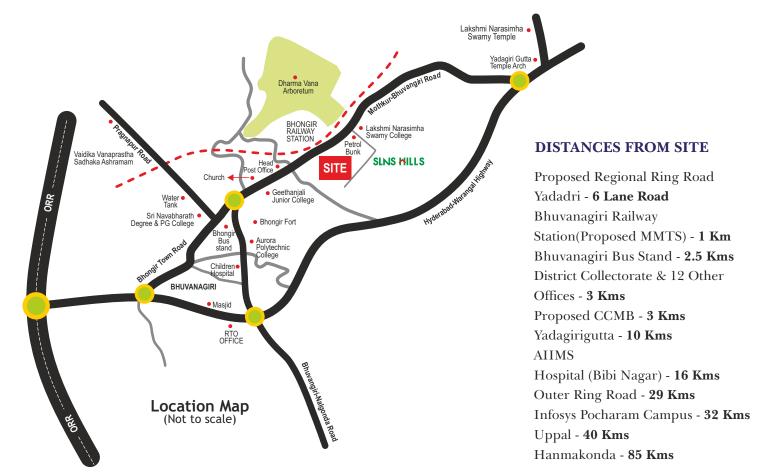

#### THE HOT HUB OF GROWTH

1400-Acre Temple Township on Mallapur Road for Cottages, Kalyana Mandapam, Shopping Complex, Restaurants & many more

BHUVANAGIRI NEW COLLECTORATE - 3 KMS FROM HERE!

YADADRI TEMPLE

#### LIFE IS AT YOUR FINGERTIPS

**Haripriya Hills** is being developed on an elevated expanse in Bhongiri, a bustling town strategically located between Secunderabad and Warangal. It is a developed district and is already a spiritual destination with devotees thronging the famous Yadigiri Gutta Temple in the vicinity. There are schools, hospitals, markets and premium residential hubs around, making it an ideal location to move in. Road access is absolutely on-point, and connects Haripriya Hills to every venue and every dream!