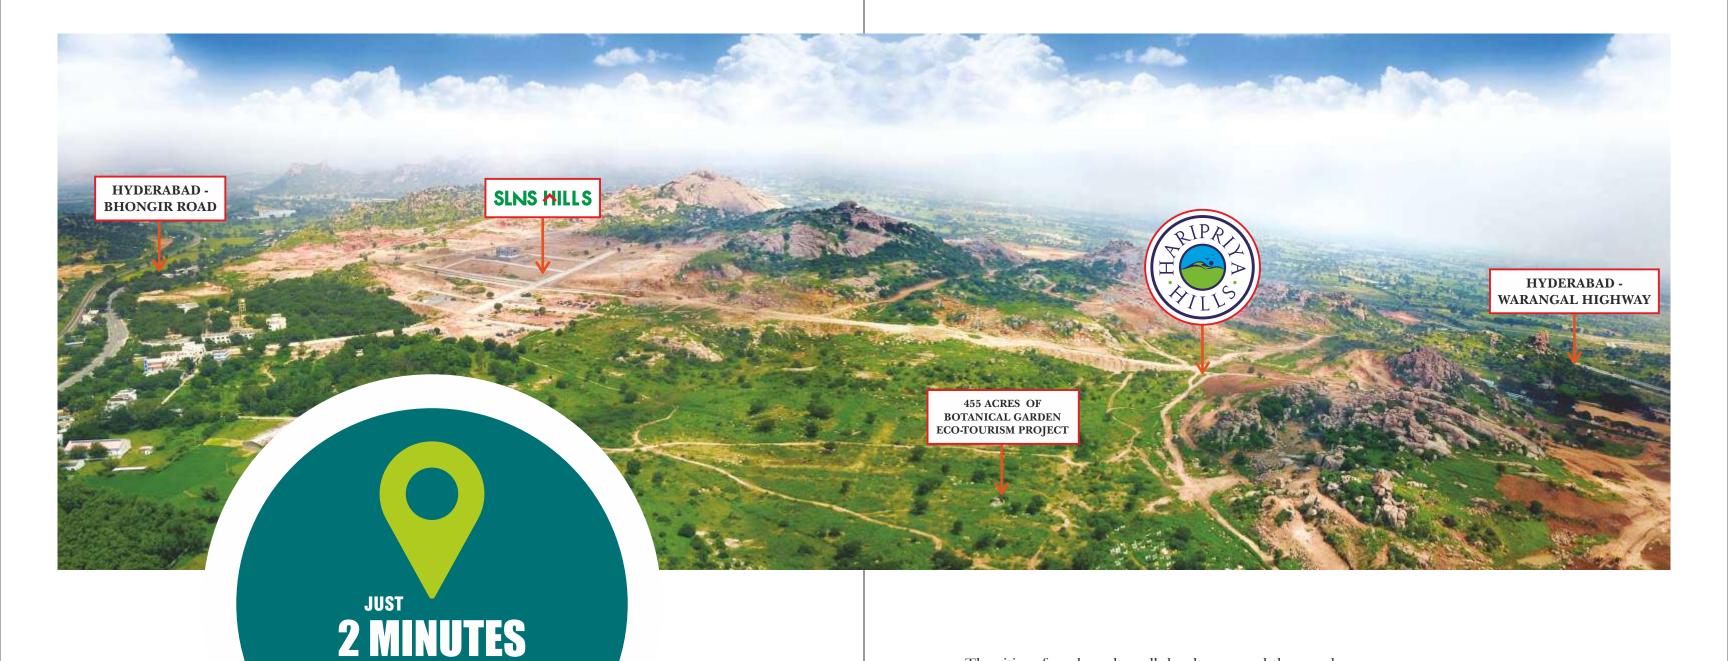

**MEGA LUNG SPACE LIKE THE** 

**HUGE BOTANICAL GARDEN** 

OXYGEN RICH NEIGHBOURHOOD HUNDREDS OF PLANT SPECIES AN ECO-SYSTEM THAT RECHARGES THE NATURE The cities of modern days all develop around the core lung space area. Imagine the Central Park of New York or even the KBR Park of Hyderabad. One of the largest and most deliberately laid out open green space is just across the road for you. Designed as a benchmark for having a variety of species of green flora and fauna, this extensively oxygen rich area cuts you away from pollution for ages to come and keeps you in a supremely healthy environment.

FROM SITE

THE MEGA

**BASWAPUR PROJECT** 

ONE OF THE LARGEST WATER RESERVOIR A MEGA TOURISM ATTRACTION WITH A PROPOSED ROPEWAY TO YADADRI TEMPLE Exciting things are happening to make it a multi-faceted hot spot. The prestigious Kaleshwaram Lift Irrigation project is filling Baswapur Reservoir. Rise of water table miles around the lake, flora and fauna, tourism potential have raised the land values. Proposed ropeway to Yadadri Temple at 4 Kms distance, another proposed International Convention Center on the same lines as HICC, Hyderabad will bring bustle to the location. Pleasure boating, tourist cottages, restaurants and parks in Public-Private Partnership mode will attract huge crowds round the year.

Kolanupaka Jain Templ

- Tourism
- Proposed International Convention Centre
- Proposed Ropeway to Yadadri Temple
- Commercial Potential
- Rise of Water table & Agriculture etc.
- Cottages
- Water Sports
- Entertainment Area