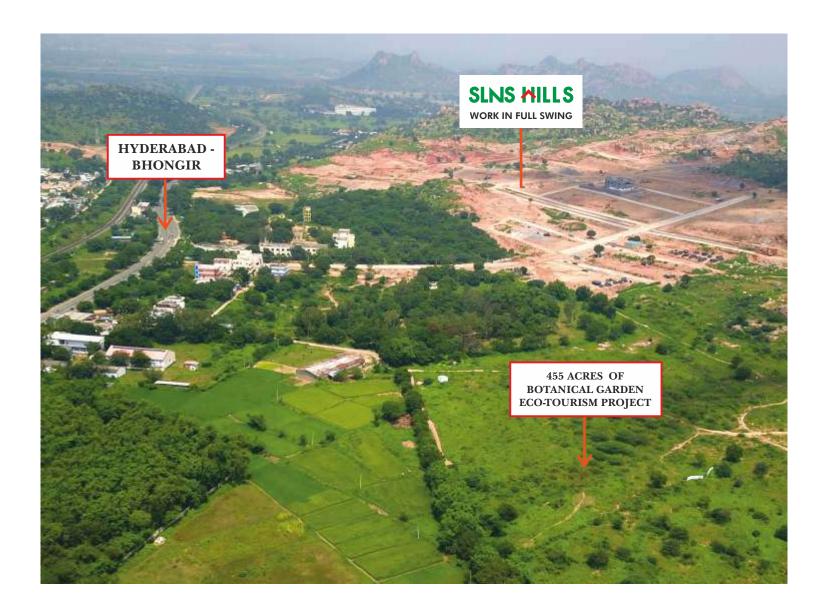

FROM SITE

THE MEGA

**BASWAPUR PROJECT** 

ONE OF THE LARGEST WATER RESERVOIR A MEGA TOURISM ATTRACTION WITH A PROPOSED ROPEWAY TO YADADRI TEMPLE Exciting things are happening to make it a multi-faceted hot spot. The prestigious Kaleshwaram Lift Irrigation project is filling Baswapur Reservoir. Rise of water table miles around the lake, flora and fauna, tourism potential have raised the land values. Proposed ropeway to Yadadri Temple at 4 Kms distance, another proposed International Convention Center on the same lines as HICC, Hyderabad will bring bustle to the location. Pleasure boating, tourist cottages, restaurants and parks in Public-Private Partnership mode will attract huge crowds round the year.

Kolanupaka Jain Templ

- Tourism
- Proposed International Convention Centre
- Proposed Ropeway to Yadadri Temple
- Commercial Potential
- Rise of Water table & Agriculture etc.
- Cottages
- Water Sports
- Entertainment Area