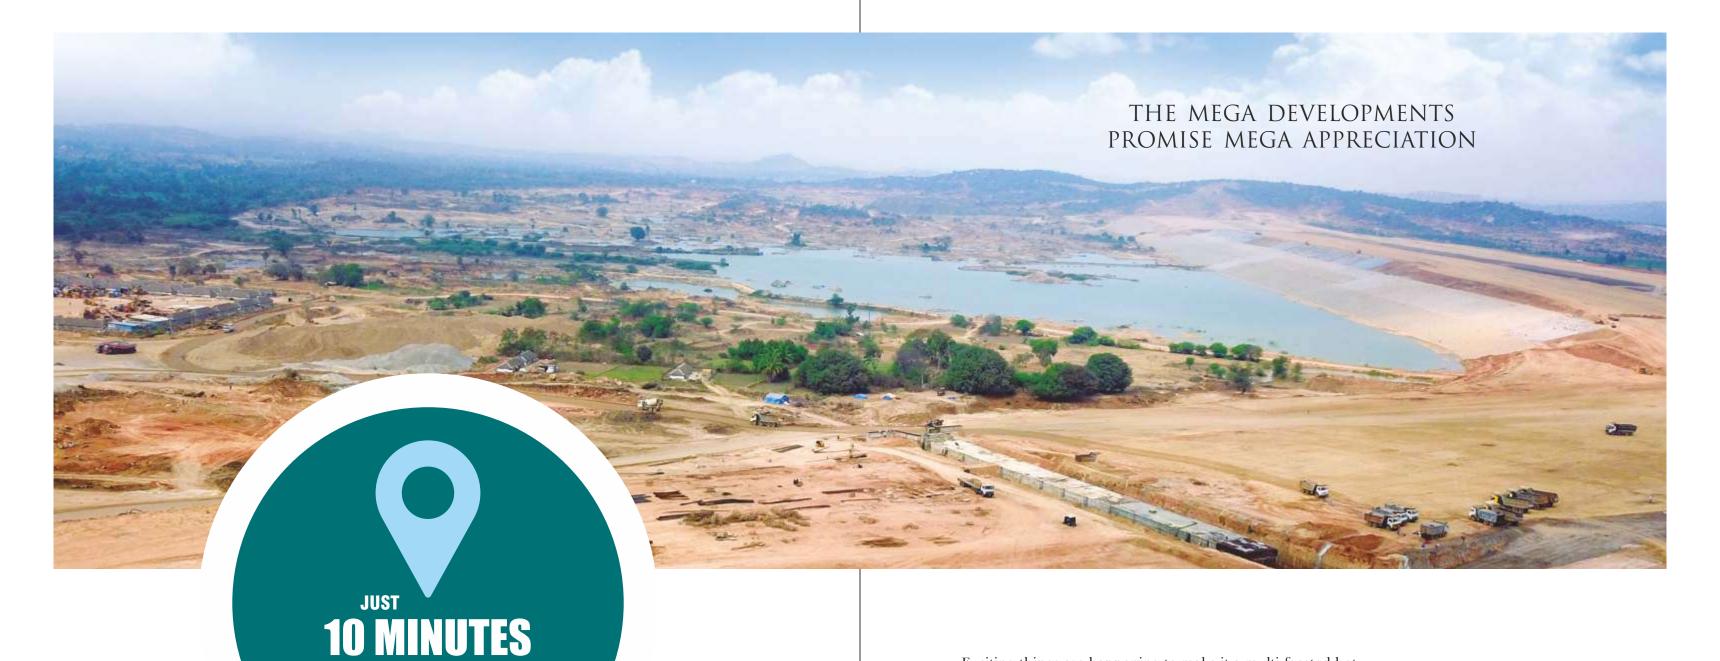

FROM SITE

THE MEGA

**BASWAPUR PROJECT** 

ONE OF THE LARGEST WATER RESERVOIR A MEGA TOURISM ATTRACTION WITH A PROPOSED ROPEWAY TO YADADRI TEMPLE Exciting things are happening to make it a multi-faceted hot spot. The prestigious Kaleshwaram Lift Irrigation project is filling Baswapur Reservoir. Rise of water table miles around the lake, flora and fauna, tourism potential have raised the land values. Proposed ropeway to Yadadri Temple at 4 Kms distance, another proposed International Convention Center on the same lines as HICC, Hyderabad will bring bustle to the location. Pleasure boating, tourist cottages, restaurants and parks in Public-Private Partnership mode will attract huge crowds round the year.

Kolanupaka Jain Templ

- Tourism
- Proposed International Convention Centre
- Proposed Ropeway to Yadadri Temple
- Commercial Potential
- Rise of Water table & Agriculture etc.
- Cottages
- Water Sports
- Entertainment Area